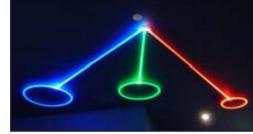

## SUPER SIDE LIGHT FIBER OPTIC CABLE

CONTACT US NOW!

Forget what you previously thought fiber optic lighting could achieve because now fiber optics are brighter than ever before! Poly Optics has created a solid core fiber that emits up to three times more light than any existing solid core side light fiber on the market.

The possibilities for using a flexible, heat-free and energy efficient fiber optic cable this dazzling are endless! Super Side Light is specifically designed to be lit with LEDs which means conventional light drivers are not required.