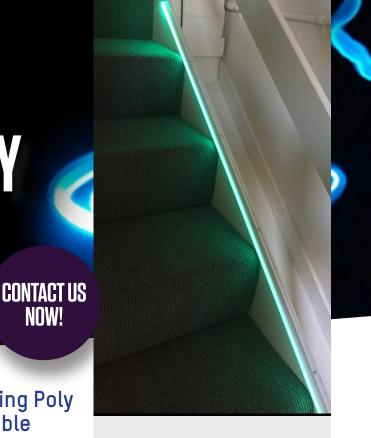

## Illuminate with efficiency and safety using Poly Optics' new LED-powered Fibre Optic Cable System

Poly Optics has recently unveiled a new line of safety lighting products that utilize cutting-edge LED technology in conjunction with its proprietary Super Side Light fiber.

Ideal for under bed, bathrooms, toilets, corridors, and steps.

USB-powered and easy to install.

Poly Optics' new safety lighting products offer an optimal combination of energy efficiency, reliability, and zero maintenance, making them the optimal choice for a variety of safety and aged care applications.

## Ideal for a range of aged care and safety lighting applications:

Hospital Wards

NOW!

- Retirement Homes
- Nursing Homes
- Step and Aisle Lighting
- At Home Retirement Living

Scan this OR code to order, or visit: http://bitly.ws/BVs6