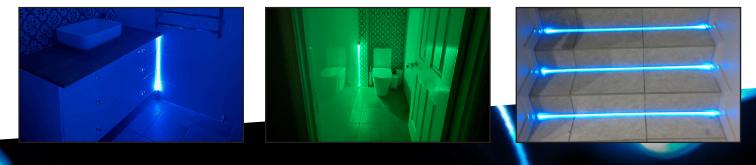

## Illuminate with efficiency and safety using Poly Optics' new LED-powered Fibre Optic Cable System

Poly Optics has recently unveiled a new line of safety lighting products that utilize cutting-edge LED technology in conjunction with its proprietary Super Side Light fiber.

Ideal for under bed, bathrooms, toilets, corridors, and steps.

USB-powered and easy to install.

Poly Optics' new safety lighting products offer an optimal combination of energy efficiency, reliability, and zero maintenance, making them the optimal choice for a variety of safety and aged care applications.

## Ideal for a range of aged care and safety lighting applications:

Hospital Wards

NOW!

- Retirement Homes
- Nursing Homes
- Step and Aisle Lighting
- At Home Retirement Living

Scan this OR code to order, or visit: http://bitly.ws/BVs6